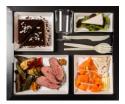

### COLD LUNCH TRAY

Delivered with cutlery, glass & an individual plate for the starter, the main course, the cheese & the dessert.

Choice of meat, fish or vegetarian meal tray

"Office Lunch"

"Bistro Chic"

28,90 € per piece\*

33,90 € per piece\*

Qty D1 Qty D2 Qty D3