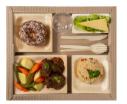

### HOT MEAL TRAY

Delivered with cutlery, glass & an individual plate for the starter, the main course (to be rewarmed by yourself), the cheese & the dessert.

Choice of meat, fish or vegetarian meal tray

"Office Lunch"

30,90 € per piece\*

"Bistro Chic"

36,00 € per piece\*

Qty D3 Qty D1