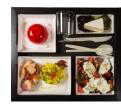

### COLD LUNCH TRAY

Delivered with cutlery, glass & an individual plate for the starter, the main course, the cheese & the dessert.

Choice of meat, fish or vegetarian meal tray

"Office Lunch"

"Bistro Chic"

28,90 € per piece\*

33,90 € per piece\*

Qty D1 Qty D2 Qty D3