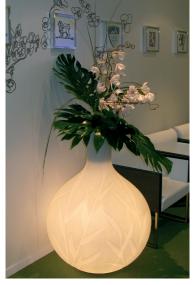

# **LIGHT POTS**

The Gally Design Centre is staffed by knowledgable and innovative experts who are realy to respond to every customer request. Whether a standard selection or a bespoke solution, our master gardeners guarantee an unsurpassed level of professional advice, project execution and customer satisfaction.

Ref. 134.320 A - Bac Marcantonio light Ø 50 cm ht 1,20 m with white amaryllis

Ref. 134.315 A-Rectangular light pot 92 x 22 cm ht 70 cm with Gerberas

Ref. 134.300B - Princess Light pot Ø 75 cm ht 1 m with Orchids and foliage