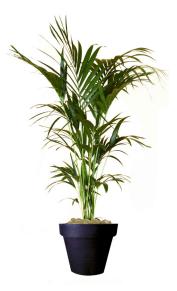

Ref. 113.160-Ficus ht 1,80/2m Ref. 134.359-Vas three black

Ref. 123.220-Ficus globe Ø1,20/1,50m ht 2,50 / 3 m Ref. 134.359 - Vas three black

Ref. 113.200 - Kentia ht 1,80/2m Ref. 134.359 - Vas three black

| RÉF.        | DÉSIGNATION                                                                                                                                                               | Height              | Qty | Ex Tax €         | Amount H.T. €   |
|-------------|---------------------------------------------------------------------------------------------------------------------------------------------------------------------------|---------------------|-----|------------------|-----------------|
| Pafruit 05K | The basket Ø 30 cm includes approximately 5 kg of mixed fruit (All our fruit is seasonal, some cultivated from organic farming) The baskets are to be restored**          |                     |     | 74,00            |                 |
| Pafruit10K  | The basket Ø 58 cm includes approximately 12 kg of mixed fruit (All our fruit is seasonal, some cultivated from organic farming) <b>The baskets are to be restored</b> ** |                     |     | 121,00           |                 |
|             | PLANTES INDIVIDUELLES AVEC CACHE-POT STANDARD / FREESTANDING PLANT WITH STANDARD FLOWER POT HOLDER                                                                        | Height Plant (in m) | Qty | P.U. Ex<br>Tax € | Amount Ex Tax € |
| 112.155     | Bay tree globe Ø 50 cm                                                                                                                                                    | 1,50                |     | 144,00           |                 |
| 112.160     | Bay tree globe Ø 60 cm                                                                                                                                                    | 1,80                |     | 173,00           |                 |
| 112.135     | Bay tree conical Ø 40/50 cm                                                                                                                                               | 1,50                |     | 112,00           |                 |
| 112.140     | Bay tree conical Ø 40/50 cm                                                                                                                                               | 1,80                |     | 170,00           |                 |
| 111.110     | Bamboo                                                                                                                                                                    | 1,50 / 2,00         |     | 125,00           |                 |
| 111.115     | Bamboo                                                                                                                                                                    | 2,00 / 2,50         |     | 151,00           |                 |
| 111.125     | Box globe Ø 35/40 cm                                                                                                                                                      | 0,50                |     | 130,00           |                 |
| 111.140     | Box conical Ø 50 cm                                                                                                                                                       | 1,00 / 1,20         |     | 110,00           |                 |
| 113.155     | Ficus Benjamina                                                                                                                                                           | 1,40 / 1,60         |     | 111,00           |                 |
| 113.160     | Ficus Benjamina                                                                                                                                                           | 1,80 / 2,00         |     | 118,00           |                 |
| 113.125     | Dracaena Marginata                                                                                                                                                        | 1,50 / 1,70         |     | 111,00           |                 |
| 113.130     | Dracaena Marginata                                                                                                                                                        | 1,80 / 2,00         |     | 125,00           |                 |
| 113.135     | Dracaena Marginata                                                                                                                                                        | 2,00 / 2,20         |     | 176,00           |                 |
| 113.195     | Kentia-Areca palms                                                                                                                                                        | 1,40 / 1,60         |     | 118,00           |                 |
| 113.200     | Kentia-Areca palms                                                                                                                                                        | 1,80 / 2,00         |     | 176,00           |                 |
| 112.020     | Olivier tige boule                                                                                                                                                        | 1,80 / 2,00         |     | 223,00           |                 |
| 113.220     | Phoenix roebelinii                                                                                                                                                        | 1,40 / 1,60         |     | 176,00           |                 |
| 113.230     | Phoenix roebelinii                                                                                                                                                        | 1,80 / 2,00         |     | 225,00           |                 |
| 113.310     | Spatiphyllum sensation                                                                                                                                                    | 1,20 / 1,50         |     | 116,00           |                 |
| 112.300     | Phormium                                                                                                                                                                  | 1,20 / 1,50         |     | 133,00           |                 |
| 112.310     | Phormium                                                                                                                                                                  | 1,50 / 1,75         |     | 166,00           |                 |
|             | FLOWER POT HOLDER                                                                                                                                                         |                     |     |                  |                 |
|             | TO REPLACE STANDARD                                                                                                                                                       |                     |     |                  |                 |
| 134.359     | Plastic Vas Three Black                                                                                                                                                   |                     |     | 58,00            |                 |
| 134.363     | Plastic Vas Three White                                                                                                                                                   |                     |     | 58,00            |                 |
| 136.300     | Basketwork                                                                                                                                                                |                     |     | 33,00            |                 |
|             | TROUGHS                                                                                                                                                                   |                     |     |                  |                 |
|             | WITH FOLIAGE AND FLOWERING PLANTS - TROUGHS COLOR: WHITE, BLACK, GREY                                                                                                     |                     |     |                  |                 |
| 143.200     | Rectangular 100 x 32 cm                                                                                                                                                   | 1,80                |     | 321,00           |                 |
|             | TREND TROUGHS                                                                                                                                                             |                     |     |                  |                 |
| 113.410 A   | Bonsaï ficus nitida in black Partner pot Ø 50 cm                                                                                                                          | 1,20 / 1,50         |     | 178,00           |                 |
| 113.410 B   | Zamioculcas in black Partner pot Ø 50 cm                                                                                                                                  | 1,30 / 1,50         |     | 162,00           |                 |
| 113.410 C   | Orchids in black Partner pot Ø 50 cm                                                                                                                                      | 1,00 / 1,10         |     | 187,00           |                 |
| 113.300 A   | Spatiphyllum sensation in black Partner pot Ø 50 cm                                                                                                                       | 1,80 / 2,00         |     | 162,00           |                 |
|             | COMPART MANTALIZED TROUGHS                                                                                                                                                |                     |     |                  |                 |
| 142.960     | Bambous hedge 1 m x 40 cm                                                                                                                                                 | 2,00 à 2,50         |     | 242,00           |                 |