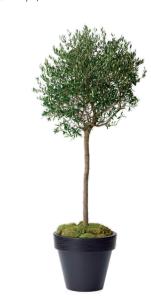

Réf. 112.020 - Olivier Ref. 134.359 - Black vas three

Ref. 182.200 - Bowl of flowers  $\varnothing$  30 cm

Ref. 113.300A - Spatiphyllum sensation in black Partner pot ht 1,80 / 2 m

Ref. 122.160-Olive tree  $\emptyset$  1,50m ht 2,50/3m

| RÉF.      | DESIGNATION                                                                                                                                                                                             | Height Plant (in m) | Per Unit<br>Qty | Ex Tax € | Amount Ex Tax € |
|-----------|---------------------------------------------------------------------------------------------------------------------------------------------------------------------------------------------------------|---------------------|-----------------|----------|-----------------|
|           | BOWL OF FLOWER                                                                                                                                                                                          |                     |                 |          |                 |
| 182.200   | Round Ø 30 cm                                                                                                                                                                                           | 0,40                |                 | 85,00    |                 |
|           | BUNCH OF FLOWERS  DELIVERY ORDER: 5 DAYS - ON EXHIBIT PLACE, ARANGEMENT LAST 3 DAYS, AFTER MUST BE DOING ANOTHER ARANGEMENT                                                                             |                     |                 |          |                 |
| 181.100   | Round Ø 10/15 cm                                                                                                                                                                                        | 0,10 / 0,15         |                 | 54,00    |                 |
| 181.200   | Round Ø 30/40 cm                                                                                                                                                                                        | 0,20 / 0,40         |                 | 120,00   |                 |
|           | BIG PLANTS FROM 3 TO 8 METERS HIGH. OTHER VARIETIES TOO IN HOUR GREENHOUSE, 15 MINUTES FROM PARIS                                                                                                       |                     |                 |          |                 |
| 123.220   | Ficus globe Ø 120 - 150 cm                                                                                                                                                                              | 2,50 / 3,00         |                 | 578,00   |                 |
| 122.160   | Olive tree Ø 150 cm - Ht. 2,50 à 3,00 m                                                                                                                                                                 | 2,50 / 3,00         |                 | 600,00   |                 |
|           | POTS ET ELEMENTS DE DECOR LUMINEUX  * BRANCHEMENT ÉLÉCTRIQUE ( PRISE FEMELLE) À LA CHARGE DU CLIENT  ** TOUTE DÉTÉRIORATION DE CABLE FACTURÉE AU PRIX DE LA REMISE EN ÉTAT À NEUF                       |                     |                 |          |                 |
| 134.259 A | Scarlett light pot Ø28 cm ht 1,80 m* with white arums and foliage (Flowers according to availability of season) The duration of the bouquet on lounge(show) is of 3 days, to plan a renewal in addition | 2,00 / 2,20         |                 | 397,00   |                 |
| 134.320 A | Marcantonio light Ø 50 cm ht 1,20 m*<br>with white amaryllis (Flowers according to availability of season)<br>The duration of the bouquet on lounge(show) is of 3 days, to plan a renewal in addition   | 1,70 / 1,80         |                 | 533,00   |                 |
| 134.300 B | Princess light Ø75 cm ht 1 m with Orchids and foliage*  (Flowers according to availability of season)  The duration of the bouquet on lounge(show) is of 3 days, to plan a renewal in addition          | 1,50 / 1,70         |                 | 397,00   |                 |
| 134.315 A | Rectangular light 92 x 22 cm with Gerberas * The duration of the bouquet on lounge(show) is of 3 days, to plan a renewal in addition                                                                    | 0,90                |                 | 288,00   |                 |
| 134.326 A | PVC New Pot Maxi light Ø 44 cm ht 1,20 m with box globe Ø 45 cm                                                                                                                                         | 1,50 / 1,70         |                 | 336,00   |                 |
| 134.327 A | PVC Kubis ASQ light 46 x 46 cm ht 1,10 m with Phormiums                                                                                                                                                 | 1,60 / 1,80         |                 | 318,00   |                 |