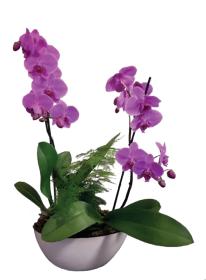

Ref. 113.410 C - Orchids in bac black Partner total ht  $1/1,10\,\mathrm{m}$ 

Ref. 143.200 - Black rectangular pot 100 x 32 cm Plants composition

Ref. 142.960 - Black rectangular pot 100 x 32 cm Bamboo hedge ht 2/2,50 m

| RÉF.        | DÉSIGNATION                                                                                                                                                               | Height              | Qty | Ex Tax €         | Amount H.T. €   |
|-------------|---------------------------------------------------------------------------------------------------------------------------------------------------------------------------|---------------------|-----|------------------|-----------------|
| Pafruit 05K | The basket Ø 30 cm includes approximately 5 kg of mixed fruit (All our fruit is seasonal, some cultivated from organic farming) The baskets are to be restored**          |                     |     | 74,00            |                 |
| Pafruit10K  | The basket Ø 58 cm includes approximately 12 kg of mixed fruit (All our fruit is seasonal, some cultivated from organic farming) <b>The baskets are to be restored</b> ** |                     |     | 121,00           |                 |
|             | PLANTES INDIVIDUELLES AVEC CACHE-POT STANDARD / FREESTANDING PLANT WITH STANDARD FLOWER POT HOLDER                                                                        | Height Plant (in m) | Qty | P.U. Ex<br>Tax € | Amount Ex Tax € |
| 112.155     | Bay tree globe Ø 50 cm                                                                                                                                                    | 1,50                |     | 144,00           |                 |
| 112.160     | Bay tree globe Ø 60 cm                                                                                                                                                    | 1,80                |     | 173,00           |                 |
| 112.135     | Bay tree conical Ø 40/50 cm                                                                                                                                               | 1,50                |     | 112,00           |                 |
| 112.140     | Bay tree conical Ø 40/50 cm                                                                                                                                               | 1,80                |     | 170,00           |                 |
| 111.110     | Bamboo                                                                                                                                                                    | 1,50 / 2,00         |     | 125,00           |                 |
| 111.115     | Bamboo                                                                                                                                                                    | 2,00 / 2,50         |     | 151,00           |                 |
| 111.125     | Box globe Ø 35/40 cm                                                                                                                                                      | 0,50                |     | 130,00           |                 |
| 111.140     | Box conical Ø 50 cm                                                                                                                                                       | 1,00 / 1,20         |     | 110,00           |                 |
| 113.155     | Ficus Benjamina                                                                                                                                                           | 1,40 / 1,60         |     | 111,00           |                 |
| 113.160     | Ficus Benjamina                                                                                                                                                           | 1,80 / 2,00         |     | 118,00           |                 |
| 113.125     | Dracaena Marginata                                                                                                                                                        | 1,50 / 1,70         |     | 111,00           |                 |
| 113.130     | Dracaena Marginata                                                                                                                                                        | 1,80 / 2,00         |     | 125,00           |                 |
| 113.135     | Dracaena Marginata                                                                                                                                                        | 2,00 / 2,20         |     | 176,00           |                 |
| 113.195     | Kentia-Areca palms                                                                                                                                                        | 1,40 / 1,60         |     | 118,00           |                 |
| 113.200     | Kentia-Areca palms                                                                                                                                                        | 1,80 / 2,00         |     | 176,00           |                 |
| 112.020     | Olivier tige boule                                                                                                                                                        | 1,80 / 2,00         |     | 223,00           |                 |
| 113.220     | Phoenix roebelinii                                                                                                                                                        | 1,40 / 1,60         |     | 176,00           |                 |
| 113.230     | Phoenix roebelinii                                                                                                                                                        | 1,80 / 2,00         |     | 225,00           |                 |
| 113.310     | Spatiphyllum sensation                                                                                                                                                    | 1,20 / 1,50         |     | 116,00           |                 |
| 112.300     | Phormium                                                                                                                                                                  | 1,20 / 1,50         |     | 133,00           |                 |
| 112.310     | Phormium                                                                                                                                                                  | 1,50 / 1,75         |     | 166,00           |                 |
|             | FLOWER POT HOLDER                                                                                                                                                         |                     |     |                  |                 |
|             | TO REPLACE STANDARD                                                                                                                                                       |                     |     |                  |                 |
| 134.359     | Plastic Vas Three Black                                                                                                                                                   |                     |     | 58,00            |                 |
| 134.363     | Plastic Vas Three White                                                                                                                                                   |                     |     | 58,00            |                 |
| 136.300     | Basketwork                                                                                                                                                                |                     |     | 33,00            |                 |
|             | TROUGHS                                                                                                                                                                   |                     |     |                  |                 |
|             | WITH FOLIAGE AND FLOWERING PLANTS - TROUGHS COLOR: WHITE, BLACK, GREY                                                                                                     |                     |     |                  |                 |
| 143.200     | Rectangular 100 x 32 cm                                                                                                                                                   | 1,80                |     | 321,00           |                 |
|             | TREND TROUGHS                                                                                                                                                             |                     |     |                  |                 |
| 113.410 A   | Bonsaï ficus nitida in black Partner pot Ø 50 cm                                                                                                                          | 1,20 / 1,50         |     | 178,00           |                 |
| 113.410 B   | Zamioculcas in black Partner pot Ø 50 cm                                                                                                                                  | 1,30 / 1,50         |     | 162,00           |                 |
| 113.410 C   | Orchids in black Partner pot Ø 50 cm                                                                                                                                      | 1,00 / 1,10         |     | 187,00           |                 |
| 113.300 A   | Spatiphyllum sensation in black Partner pot Ø 50 cm                                                                                                                       | 1,80 / 2,00         |     | 162,00           |                 |
|             | COMPART MANTALIZED TROUGHS                                                                                                                                                |                     |     |                  |                 |
| 142.960     | Bambous hedge 1 m x 40 cm                                                                                                                                                 | 2,00 à 2,50         |     | 242,00           |                 |