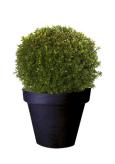

Ref. 113.130 - Dracaena maginata ht 1,80/2m Ref. 134.359 - Vas three black

Ref. 111.140-Box conical Ø 50 cm ht 1/1,20 m Ref. 134.359-Vas three black

Réf. 111.125-Box globe Ø 35/40 cm ht 0,50 m Réf. 134.359-Vas three black

| RÉF.        | DÉSIGNATION                                                                                                                                                               | Height              | Qty | Ex Tax €         | Amount H.T. €   |
|-------------|---------------------------------------------------------------------------------------------------------------------------------------------------------------------------|---------------------|-----|------------------|-----------------|
| Pafruit 05K | The basket Ø 30 cm includes approximately 5 kg of mixed fruit (All our fruit is seasonal, some cultivated from organic farming) The baskets are to be restored**          |                     |     | 74,00            |                 |
| Pafruit10K  | The basket Ø 58 cm includes approximately 12 kg of mixed fruit (All our fruit is seasonal, some cultivated from organic farming) <b>The baskets are to be restored</b> ** |                     |     | 121,00           |                 |
|             | PLANTES INDIVIDUELLES AVEC CACHE-POT STANDARD / FREESTANDING PLANT WITH STANDARD FLOWER POT HOLDER                                                                        | Height Plant (in m) | Qty | P.U. Ex<br>Tax € | Amount Ex Tax € |
| 112.155     | Bay tree globe Ø 50 cm                                                                                                                                                    | 1,50                |     | 144,00           |                 |
| 112.160     | Bay tree globe Ø 60 cm                                                                                                                                                    | 1,80                |     | 173,00           |                 |
| 112.135     | Bay tree conical Ø 40/50 cm                                                                                                                                               | 1,50                |     | 112,00           |                 |
| 112.140     | Bay tree conical Ø 40/50 cm                                                                                                                                               | 1,80                |     | 170,00           |                 |
| 111.110     | Bamboo                                                                                                                                                                    | 1,50 / 2,00         |     | 125,00           |                 |
| 111.115     | Bamboo                                                                                                                                                                    | 2,00 / 2,50         |     | 151,00           |                 |
| 111.125     | Box globe Ø 35/40 cm                                                                                                                                                      | 0,50                |     | 130,00           |                 |
| 111.140     | Box conical Ø 50 cm                                                                                                                                                       | 1,00 / 1,20         |     | 110,00           |                 |
| 113.155     | Ficus Benjamina                                                                                                                                                           | 1,40 / 1,60         |     | 111,00           |                 |
| 113.160     | Ficus Benjamina                                                                                                                                                           | 1,80 / 2,00         |     | 118,00           |                 |
| 113.125     | Dracaena Marginata                                                                                                                                                        | 1,50 / 1,70         |     | 111,00           |                 |
| 113.130     | Dracaena Marginata                                                                                                                                                        | 1,80 / 2,00         |     | 125,00           |                 |
| 113.135     | Dracaena Marginata                                                                                                                                                        | 2,00 / 2,20         |     | 176,00           |                 |
| 113.195     | Kentia-Areca palms                                                                                                                                                        | 1,40 / 1,60         |     | 118,00           |                 |
| 113.200     | Kentia-Areca palms                                                                                                                                                        | 1,80 / 2,00         |     | 176,00           |                 |
| 112.020     | Olivier tige boule                                                                                                                                                        | 1,80 / 2,00         |     | 223,00           |                 |
| 113.220     | Phoenix roebelinii                                                                                                                                                        | 1,40 / 1,60         |     | 176,00           |                 |
| 113.230     | Phoenix roebelinii                                                                                                                                                        | 1,80 / 2,00         |     | 225,00           |                 |
| 113.310     | Spatiphyllum sensation                                                                                                                                                    | 1,20 / 1,50         |     | 116,00           |                 |
| 112.300     | Phormium                                                                                                                                                                  | 1,20 / 1,50         |     | 133,00           |                 |
| 112.310     | Phormium                                                                                                                                                                  | 1,50 / 1,75         |     | 166,00           |                 |
|             | FLOWER POT HOLDER                                                                                                                                                         |                     |     |                  |                 |
|             | TO REPLACE STANDARD                                                                                                                                                       |                     |     |                  |                 |
| 134.359     | Plastic Vas Three Black                                                                                                                                                   |                     |     | 58,00            |                 |
| 134.363     | Plastic Vas Three White                                                                                                                                                   |                     |     | 58,00            |                 |
| 136.300     | Basketwork                                                                                                                                                                |                     |     | 33,00            |                 |
|             | TROUGHS                                                                                                                                                                   |                     |     |                  |                 |
|             | WITH FOLIAGE AND FLOWERING PLANTS - TROUGHS COLOR: WHITE, BLACK, GREY                                                                                                     |                     |     |                  |                 |
| 143.200     | Rectangular 100 x 32 cm                                                                                                                                                   | 1,80                |     | 321,00           |                 |
|             | TREND TROUGHS                                                                                                                                                             |                     |     |                  |                 |
| 113.410 A   | Bonsaï ficus nitida in black Partner pot Ø 50 cm                                                                                                                          | 1,20 / 1,50         |     | 178,00           |                 |
| 113.410 B   | Zamioculcas in black Partner pot Ø 50 cm                                                                                                                                  | 1,30 / 1,50         |     | 162,00           |                 |
| 113.410 C   | Orchids in black Partner pot Ø 50 cm                                                                                                                                      | 1,00 / 1,10         |     | 187,00           |                 |
| 113.300 A   | Spatiphyllum sensation in black Partner pot Ø 50 cm                                                                                                                       | 1,80 / 2,00         |     | 162,00           |                 |
|             | COMPART MANTALIZED TROUGHS                                                                                                                                                |                     |     |                  |                 |
| 142.960     | Bambous hedge 1 m x 40 cm                                                                                                                                                 | 2,00 à 2,50         |     | 242,00           |                 |