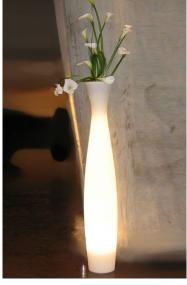

# **LIGHT POTS**

The Gally Design Centre is staffed by knowledgable and innovative experts who are realy to respond to every customer request. Whether a standard selection or a bespoke solution, our master gardeners guarantee an unsurpassed level of professional advice, project execution and customer satisfaction.

Prices on demand

Ref. 134.259 A - Scarlett light pot Ø 28 cm ht 1,80 m with white Arums and foliage

Ref. 134.326 A - PVC New Pot Maxi light Ø 44 cm ht 1,20 m with box globe Ø 45 cm

Ref. 134.327 A-PVC Kubis ASQ light 46 x 46 cm ht 1,10 m with Phormiums