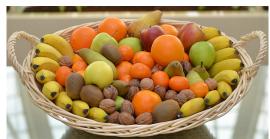

Ref. Pafruit O5K

Ref. Pafruit 10K

| RÉF.        | DÉSIGNATION                                                                                                                                                               | Height              | Qty | Ex Tax €         | Amount H.T. €   |
|-------------|---------------------------------------------------------------------------------------------------------------------------------------------------------------------------|---------------------|-----|------------------|-----------------|
| Pafruit 05K | The basket Ø 30 cm includes approximately 5 kg of mixed fruit (All our fruit is seasonal, some cultivated from organic farming) The baskets are to be restored**          |                     |     | 74,00            |                 |
| Pafruit10K  | The basket Ø 58 cm includes approximately 12 kg of mixed fruit (All our fruit is seasonal, some cultivated from organic farming) <b>The baskets are to be restored</b> ** |                     |     | 121,00           |                 |
|             | PLANTES INDIVIDUELLES AVEC CACHE-POT STANDARD / FREESTANDING PLANT WITH STANDARD FLOWER POT HOLDER                                                                        | Height Plant (in m) | Qty | P.U. Ex<br>Tax € | Amount Ex Tax € |
| 112.155     | Bay tree globe Ø 50 cm                                                                                                                                                    | 1,50                |     | 144,00           |                 |
| 112.160     | Bay tree globe Ø 60 cm                                                                                                                                                    | 1,80                |     | 173,00           |                 |
| 112.135     | Bay tree conical Ø 40/50 cm                                                                                                                                               | 1,50                |     | 112,00           |                 |
| 112.140     | Bay tree conical Ø 40/50 cm                                                                                                                                               | 1,80                |     | 170,00           |                 |
| 111.110     | Bamboo                                                                                                                                                                    | 1,50 / 2,00         |     | 125,00           |                 |
| 111.115     | Bamboo                                                                                                                                                                    | 2,00 / 2,50         |     | 151,00           |                 |
| 111.125     | Box globe Ø 35/40 cm                                                                                                                                                      | 0,50                |     | 130,00           |                 |
| 111.140     | Box conical Ø 50 cm                                                                                                                                                       | 1,00 / 1,20         |     | 110,00           |                 |
| 113.155     | Ficus Benjamina                                                                                                                                                           | 1,40 / 1,60         |     | 111,00           |                 |
| 113.160     | Ficus Benjamina                                                                                                                                                           | 1,80 / 2,00         |     | 118,00           |                 |
| 113.125     | Dracaena Marginata                                                                                                                                                        | 1,50 / 1,70         |     | 111,00           |                 |
| 113.130     | Dracaena Marginata                                                                                                                                                        | 1,80 / 2,00         |     | 125,00           |                 |
| 113.135     | Dracaena Marginata                                                                                                                                                        | 2,00 / 2,20         |     | 176,00           |                 |
| 113.195     | Kentia-Areca palms                                                                                                                                                        | 1,40 / 1,60         |     | 118,00           |                 |
| 113.200     | Kentia-Areca palms                                                                                                                                                        | 1,80 / 2,00         |     | 176,00           |                 |
| 112.020     | Olivier tige boule                                                                                                                                                        | 1,80 / 2,00         |     | 223,00           |                 |
| 113.220     | Phoenix roebelinii                                                                                                                                                        | 1,40 / 1,60         |     | 176,00           |                 |
| 113.230     | Phoenix roebelinii                                                                                                                                                        | 1,80 / 2,00         |     | 225,00           |                 |
| 113.310     | Spatiphyllum sensation                                                                                                                                                    | 1,20 / 1,50         |     | 116,00           |                 |
| 112.300     | Phormium                                                                                                                                                                  | 1,20 / 1,50         |     | 133,00           |                 |
| 112.310     | Phormium                                                                                                                                                                  | 1,50 / 1,75         |     | 166,00           |                 |
|             | FLOWER POT HOLDER                                                                                                                                                         |                     |     |                  |                 |
|             | TO REPLACE STANDARD                                                                                                                                                       |                     |     |                  |                 |
| 134.359     | Plastic Vas Three Black                                                                                                                                                   |                     |     | 58,00            |                 |
| 134.363     | Plastic Vas Three White                                                                                                                                                   |                     |     | 58,00            |                 |
| 136.300     | Basketwork                                                                                                                                                                |                     |     | 33,00            |                 |
|             | TROUGHS                                                                                                                                                                   |                     |     |                  |                 |
|             | WITH FOLIAGE AND FLOWERING PLANTS - TROUGHS COLOR: WHITE, BLACK, GREY                                                                                                     |                     |     |                  |                 |
| 143.200     | Rectangular 100 x 32 cm                                                                                                                                                   | 1,80                |     | 321,00           |                 |
|             | TREND TROUGHS                                                                                                                                                             |                     |     |                  |                 |
| 113.410 A   | Bonsaï ficus nitida in black Partner pot Ø 50 cm                                                                                                                          | 1,20 / 1,50         |     | 178,00           |                 |
| 113.410 B   | Zamioculcas in black Partner pot Ø 50 cm                                                                                                                                  | 1,30 / 1,50         |     | 162,00           |                 |
| 113.410 C   | Orchids in black Partner pot Ø 50 cm                                                                                                                                      | 1,00 / 1,10         |     | 187,00           |                 |
| 113.300 A   | Spatiphyllum sensation in black Partner pot Ø 50 cm                                                                                                                       | 1,80 / 2,00         |     | 162,00           |                 |
|             | COMPART MANTALIZED TROUGHS                                                                                                                                                |                     |     |                  |                 |
| 142.960     | Bambous hedge 1 m x 40 cm                                                                                                                                                 | 2,00 à 2,50         |     | 242,00           |                 |