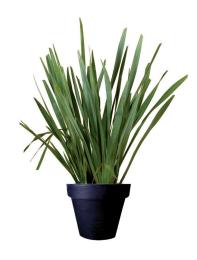

Ref. 113.310-Spatiphyllum Sensation ht 1,20/1,50m Ref. 134.359-Vas three black

Ref. 112.300 - Phormium ht 1,20/1,50m Ref. 134.359 - Vas three black