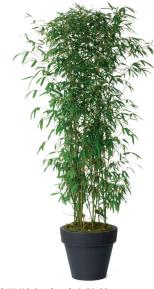

Ref. 113.410 C - Orchids in bac black Partner total ht  $1/1,10\,\mathrm{m}$ 

Ref. 143.200 - Black rectangular pot 100 x 32 cm Plants composition

Ref. 142.960 - Black rectangular pot 100 x 32 cm Bamboo hedge ht 2/2,50 m

| RÉF.        | DÉSIGNATION                                                                                                                                                               | Height              | Qty | Ex Tax €         | Amount H.T. €   |
|-------------|---------------------------------------------------------------------------------------------------------------------------------------------------------------------------|---------------------|-----|------------------|-----------------|
| Pafruit 05K | The basket Ø 30 cm includes approximately 5 kg of mixed fruit (All our fruit is seasonal, some cultivated from organic farming) The baskets are to be restored**          |                     |     | 74,00            |                 |
| Pafruit10K  | The basket Ø 58 cm includes approximately 12 kg of mixed fruit (All our fruit is seasonal, some cultivated from organic farming) <b>The baskets are to be restored</b> ** |                     |     | 121,00           |                 |
|             | PLANTES INDIVIDUELLES AVEC CACHE-POT STANDARD / FREESTANDING PLANT WITH STANDARD FLOWER POT HOLDER                                                                        | Height Plant (in m) | Qty | P.U. Ex<br>Tax € | Amount Ex Tax € |
| 112.155     | Bay tree globe Ø 50 cm                                                                                                                                                    | 1,50                |     | 144,00           |                 |
| 112.160     | Bay tree globe Ø 60 cm                                                                                                                                                    | 1,80                |     | 173,00           |                 |
| 112.135     | Bay tree conical Ø 40/50 cm                                                                                                                                               | 1,50                |     | 112,00           |                 |
| 112.140     | Bay tree conical Ø 40/50 cm                                                                                                                                               | 1,80                |     | 170,00           |                 |
| 111.110     | Bamboo                                                                                                                                                                    | 1,50 / 2,00         |     | 125,00           |                 |
| 111.115     | Bamboo                                                                                                                                                                    | 2,00 / 2,50         |     | 151,00           |                 |
| 111.125     | Box globe Ø 35/40 cm                                                                                                                                                      | 0,50                |     | 130,00           |                 |
| 111.140     | Box conical Ø 50 cm                                                                                                                                                       | 1,00 / 1,20         |     | 110,00           |                 |
| 113.155     | Ficus Benjamina                                                                                                                                                           | 1,40 / 1,60         |     | 111,00           |                 |
| 113.160     | Ficus Benjamina                                                                                                                                                           | 1,80 / 2,00         |     | 118,00           |                 |
| 113.125     | Dracaena Marginata                                                                                                                                                        | 1,50 / 1,70         |     | 111,00           |                 |
| 113.130     | Dracaena Marginata                                                                                                                                                        | 1,80 / 2,00         |     | 125,00           |                 |
| 113.135     | Dracaena Marginata                                                                                                                                                        | 2,00 / 2,20         |     | 176,00           |                 |
| 113.195     | Kentia-Areca palms                                                                                                                                                        | 1,40 / 1,60         |     | 118,00           |                 |
| 113.200     | Kentia-Areca palms                                                                                                                                                        | 1,80 / 2,00         |     | 176,00           |                 |
| 112.020     | Olivier tige boule                                                                                                                                                        | 1,80 / 2,00         |     | 223,00           |                 |
| 113.220     | Phoenix roebelinii                                                                                                                                                        | 1,40 / 1,60         |     | 176,00           |                 |
| 113.230     | Phoenix roebelinii                                                                                                                                                        | 1,80 / 2,00         |     | 225,00           |                 |
| 113.310     | Spatiphyllum sensation                                                                                                                                                    | 1,20 / 1,50         |     | 116,00           |                 |
| 112.300     | Phormium                                                                                                                                                                  | 1,20 / 1,50         |     | 133,00           |                 |
| 112.310     | Phormium                                                                                                                                                                  | 1,50 / 1,75         |     | 166,00           |                 |
|             | FLOWER POT HOLDER                                                                                                                                                         |                     |     |                  |                 |
|             | TO REPLACE STANDARD                                                                                                                                                       |                     |     |                  |                 |
| 134.359     | Plastic Vas Three Black                                                                                                                                                   |                     |     | 58,00            |                 |
| 134.363     | Plastic Vas Three White                                                                                                                                                   |                     |     | 58,00            |                 |
| 136.300     | Basketwork                                                                                                                                                                |                     |     | 33,00            |                 |
|             | TROUGHS                                                                                                                                                                   |                     |     |                  |                 |
|             | WITH FOLIAGE AND FLOWERING PLANTS - TROUGHS COLOR: WHITE, BLACK, GREY                                                                                                     |                     |     |                  |                 |
| 143.200     | Rectangular 100 x 32 cm                                                                                                                                                   | 1,80                |     | 321,00           |                 |
|             | TREND TROUGHS                                                                                                                                                             |                     |     |                  |                 |
| 113.410 A   | Bonsaï ficus nitida in black Partner pot Ø 50 cm                                                                                                                          | 1,20 / 1,50         |     | 178,00           |                 |
| 113.410 B   | Zamioculcas in black Partner pot Ø 50 cm                                                                                                                                  | 1,30 / 1,50         |     | 162,00           |                 |
| 113.410 C   | Orchids in black Partner pot Ø 50 cm                                                                                                                                      | 1,00 / 1,10         |     | 187,00           |                 |
| 113.300 A   | Spatiphyllum sensation in black Partner pot Ø 50 cm                                                                                                                       | 1,80 / 2,00         |     | 162,00           |                 |
|             | COMPART MANTALIZED TROUGHS                                                                                                                                                |                     |     |                  |                 |
| 142.960     | Bambous hedge 1 m x 40 cm                                                                                                                                                 | 2,00 à 2,50         |     | 242,00           |                 |