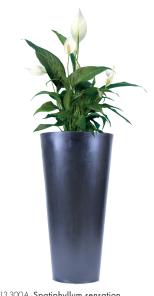

Ref. 113.310-Spatiphyllum Sensation ht 1,20/1,50m Ref. 134.359-Vas three black

Ref. 112.300 - Phormium ht 1,20/1,50m Ref. 134.359 - Vas three black

Réf. 112.020 - Olivier Ref. 134.359 - Black vas three

Ref. 182.200 - Bowl of flowers  $\varnothing$  30 cm

Ref. 113.300A - Spatiphyllum sensation in black Partner pot ht 1,80 / 2 m

Ref. 122.160-Olive tree  $\emptyset$  1,50m ht 2,50/3m

| RÉF.        | DÉSIGNATION                                                                                                                                                               | Height              | Qty | Ex Tax €         | Amount H.T. €   |
|-------------|---------------------------------------------------------------------------------------------------------------------------------------------------------------------------|---------------------|-----|------------------|-----------------|
| Pafruit 05K | The basket Ø 30 cm includes approximately 5 kg of mixed fruit (All our fruit is seasonal, some cultivated from organic farming) The baskets are to be restored**          |                     |     | 74,00            |                 |
| Pafruit10K  | The basket Ø 58 cm includes approximately 12 kg of mixed fruit (All our fruit is seasonal, some cultivated from organic farming) <b>The baskets are to be restored</b> ** |                     |     | 121,00           |                 |
|             | PLANTES INDIVIDUELLES AVEC CACHE-POT STANDARD / FREESTANDING PLANT WITH STANDARD FLOWER POT HOLDER                                                                        | Height Plant (in m) | Qty | P.U. Ex<br>Tax € | Amount Ex Tax € |
| 112.155     | Bay tree globe Ø 50 cm                                                                                                                                                    | 1,50                |     | 144,00           |                 |
| 112.160     | Bay tree globe Ø 60 cm                                                                                                                                                    | 1,80                |     | 173,00           |                 |
| 112.135     | Bay tree conical Ø 40/50 cm                                                                                                                                               | 1,50                |     | 112,00           |                 |
| 112.140     | Bay tree conical Ø 40/50 cm                                                                                                                                               | 1,80                |     | 170,00           |                 |
| 111.110     | Bamboo                                                                                                                                                                    | 1,50 / 2,00         |     | 125,00           |                 |
| 111.115     | Bamboo                                                                                                                                                                    | 2,00 / 2,50         |     | 151,00           |                 |
| 111.125     | Box globe Ø 35/40 cm                                                                                                                                                      | 0,50                |     | 130,00           |                 |
| 111.140     | Box conical Ø 50 cm                                                                                                                                                       | 1,00 / 1,20         |     | 110,00           |                 |
| 113.155     | Ficus Benjamina                                                                                                                                                           | 1,40 / 1,60         |     | 111,00           |                 |
| 113.160     | Ficus Benjamina                                                                                                                                                           | 1,80 / 2,00         |     | 118,00           |                 |
| 113.125     | Dracaena Marginata                                                                                                                                                        | 1,50 / 1,70         |     | 111,00           |                 |
| 113.130     | Dracaena Marginata                                                                                                                                                        | 1,80 / 2,00         |     | 125,00           |                 |
| 113.135     | Dracaena Marginata                                                                                                                                                        | 2,00 / 2,20         |     | 176,00           |                 |
| 113.195     | Kentia-Areca palms                                                                                                                                                        | 1,40 / 1,60         |     | 118,00           |                 |
| 113.200     | Kentia-Areca palms                                                                                                                                                        | 1,80 / 2,00         |     | 176,00           |                 |
| 112.020     | Olivier tige boule                                                                                                                                                        | 1,80 / 2,00         |     | 223,00           |                 |
| 113.220     | Phoenix roebelinii                                                                                                                                                        | 1,40 / 1,60         |     | 176,00           |                 |
| 113.230     | Phoenix roebelinii                                                                                                                                                        | 1,80 / 2,00         |     | 225,00           |                 |
| 113.310     | Spatiphyllum sensation                                                                                                                                                    | 1,20 / 1,50         |     | 116,00           |                 |
| 112.300     | Phormium                                                                                                                                                                  | 1,20 / 1,50         |     | 133,00           |                 |
| 112.310     | Phormium                                                                                                                                                                  | 1,50 / 1,75         |     | 166,00           |                 |
|             | FLOWER POT HOLDER                                                                                                                                                         |                     |     |                  |                 |
|             | TO REPLACE STANDARD                                                                                                                                                       |                     |     |                  |                 |
| 134.359     | Plastic Vas Three Black                                                                                                                                                   |                     |     | 58,00            |                 |
| 134.363     | Plastic Vas Three White                                                                                                                                                   |                     |     | 58,00            |                 |
| 136.300     | Basketwork                                                                                                                                                                |                     |     | 33,00            |                 |
|             | TROUGHS                                                                                                                                                                   |                     |     |                  |                 |
|             | WITH FOLIAGE AND FLOWERING PLANTS - TROUGHS COLOR: WHITE, BLACK, GREY                                                                                                     |                     |     |                  |                 |
| 143.200     | Rectangular 100 x 32 cm                                                                                                                                                   | 1,80                |     | 321,00           |                 |
|             | TREND TROUGHS                                                                                                                                                             |                     |     |                  |                 |
| 113.410 A   | Bonsaï ficus nitida in black Partner pot Ø 50 cm                                                                                                                          | 1,20 / 1,50         |     | 178,00           |                 |
| 113.410 B   | Zamioculcas in black Partner pot Ø 50 cm                                                                                                                                  | 1,30 / 1,50         |     | 162,00           |                 |
| 113.410 C   | Orchids in black Partner pot Ø 50 cm                                                                                                                                      | 1,00 / 1,10         |     | 187,00           |                 |
| 113.300 A   | Spatiphyllum sensation in black Partner pot Ø 50 cm                                                                                                                       | 1,80 / 2,00         |     | 162,00           |                 |
|             | COMPART MANTALIZED TROUGHS                                                                                                                                                |                     |     |                  |                 |
| 142.960     | Bambous hedge 1 m x 40 cm                                                                                                                                                 | 2,00 à 2,50         |     | 242,00           |                 |