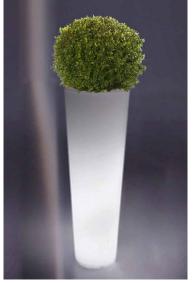

# **LIGHT POTS**

The Gally Design Centre is staffed by knowledgable and innovative experts who are realy to respond to every customer request. Whether a standard selection or a bespoke solution, our master gardeners guarantee an unsurpassed level of professional advice, project execution and customer satisfaction.

Prices on demand

Ref. 134.259 A - Scarlett light pot Ø 28 cm ht 1,80 m with white Arums and foliage

Ref. 134.326 A - PVC New Pot Maxi light Ø 44 cm ht 1,20 m with box globe Ø 45 cm

Ref. 134.327 A-PVC Kubis ASQ light 46 x 46 cm ht 1,10 m with Phormiums