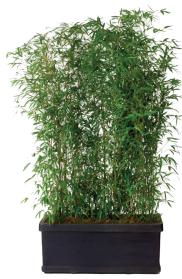

Ref. 113.410 C - Orchids in bac black Partner total ht  $1/1,10\,\mathrm{m}$ 

Ref. 143.200 - Black rectangular pot 100 x 32 cm Plants composition

Ref. 142.960 - Black rectangular pot 100 x 32 cm Bamboo hedge ht 2/2,50 m

| RÉF.        | DÉSIGNATION                                                                                                                                                               | Height              | Qty | Ex Tax €         | Amount H.T. €   |
|-------------|---------------------------------------------------------------------------------------------------------------------------------------------------------------------------|---------------------|-----|------------------|-----------------|
| Pafruit 05K | The basket Ø 30 cm includes approximately 5 kg of mixed fruit (All our fruit is seasonal, some cultivated from organic farming) The baskets are to be restored**          |                     |     | 74,00            |                 |
| Pafruit10K  | The basket Ø 58 cm includes approximately 12 kg of mixed fruit (All our fruit is seasonal, some cultivated from organic farming) <b>The baskets are to be restored</b> ** |                     |     | 121,00           |                 |
|             | PLANTES INDIVIDUELLES AVEC CACHE-POT STANDARD / FREESTANDING PLANT WITH STANDARD FLOWER POT HOLDER                                                                        | Height Plant (in m) | Qty | P.U. Ex<br>Tax € | Amount Ex Tax € |
| 112.155     | Bay tree globe Ø 50 cm                                                                                                                                                    | 1,50                |     | 144,00           |                 |
| 112.160     | Bay tree globe Ø 60 cm                                                                                                                                                    | 1,80                |     | 173,00           |                 |
| 112.135     | Bay tree conical Ø 40/50 cm                                                                                                                                               | 1,50                |     | 112,00           |                 |
| 112.140     | Bay tree conical Ø 40/50 cm                                                                                                                                               | 1,80                |     | 170,00           |                 |
| 111.110     | Bamboo                                                                                                                                                                    | 1,50 / 2,00         |     | 125,00           |                 |
| 111.115     | Bamboo                                                                                                                                                                    | 2,00 / 2,50         |     | 151,00           |                 |
| 111.125     | Box globe Ø 35/40 cm                                                                                                                                                      | 0,50                |     | 130,00           |                 |
| 111.140     | Box conical Ø 50 cm                                                                                                                                                       | 1,00 / 1,20         |     | 110,00           |                 |
| 113.155     | Ficus Benjamina                                                                                                                                                           | 1,40 / 1,60         |     | 111,00           |                 |
| 113.160     | Ficus Benjamina                                                                                                                                                           | 1,80 / 2,00         |     | 118,00           |                 |
| 113.125     | Dracaena Marginata                                                                                                                                                        | 1,50 / 1,70         |     | 111,00           |                 |
| 113.130     | Dracaena Marginata                                                                                                                                                        | 1,80 / 2,00         |     | 125,00           |                 |
| 113.135     | Dracaena Marginata                                                                                                                                                        | 2,00 / 2,20         |     | 176,00           |                 |
| 113.195     | Kentia-Areca palms                                                                                                                                                        | 1,40 / 1,60         |     | 118,00           |                 |
| 113.200     | Kentia-Areca palms                                                                                                                                                        | 1,80 / 2,00         |     | 176,00           |                 |
| 112.020     | Olivier tige boule                                                                                                                                                        | 1,80 / 2,00         |     | 223,00           |                 |
| 113.220     | Phoenix roebelinii                                                                                                                                                        | 1,40 / 1,60         |     | 176,00           |                 |
| 113.230     | Phoenix roebelinii                                                                                                                                                        | 1,80 / 2,00         |     | 225,00           |                 |
| 113.310     | Spatiphyllum sensation                                                                                                                                                    | 1,20 / 1,50         |     | 116,00           |                 |
| 112.300     | Phormium                                                                                                                                                                  | 1,20 / 1,50         |     | 133,00           |                 |
| 112.310     | Phormium                                                                                                                                                                  | 1,50 / 1,75         |     | 166,00           |                 |
|             | FLOWER POT HOLDER                                                                                                                                                         |                     |     |                  |                 |
|             | TO REPLACE STANDARD                                                                                                                                                       |                     |     |                  |                 |
| 134.359     | Plastic Vas Three Black                                                                                                                                                   |                     |     | 58,00            |                 |
| 134.363     | Plastic Vas Three White                                                                                                                                                   |                     |     | 58,00            |                 |
| 136.300     | Basketwork                                                                                                                                                                |                     |     | 33,00            |                 |
|             | TROUGHS                                                                                                                                                                   |                     |     |                  |                 |
|             | WITH FOLIAGE AND FLOWERING PLANTS - TROUGHS COLOR: WHITE, BLACK, GREY                                                                                                     |                     |     |                  |                 |
| 143.200     | Rectangular 100 x 32 cm                                                                                                                                                   | 1,80                |     | 321,00           |                 |
|             | TREND TROUGHS                                                                                                                                                             |                     |     |                  |                 |
| 113.410 A   | Bonsaï ficus nitida in black Partner pot Ø 50 cm                                                                                                                          | 1,20 / 1,50         |     | 178,00           |                 |
| 113.410 B   | Zamioculcas in black Partner pot Ø 50 cm                                                                                                                                  | 1,30 / 1,50         |     | 162,00           |                 |
| 113.410 C   | Orchids in black Partner pot Ø 50 cm                                                                                                                                      | 1,00 / 1,10         |     | 187,00           |                 |
| 113.300 A   | Spatiphyllum sensation in black Partner pot Ø 50 cm                                                                                                                       | 1,80 / 2,00         |     | 162,00           |                 |
|             | COMPART MANTALIZED TROUGHS                                                                                                                                                |                     |     |                  |                 |
| 142.960     | Bambous hedge 1 m x 40 cm                                                                                                                                                 | 2,00 à 2,50         |     | 242,00           |                 |