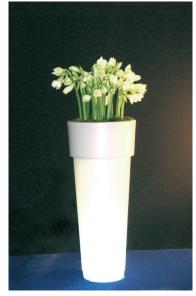

Ref. 134.320 A - Bac Marcantonio light Ø 50 cm ht 1,20 m with white amaryllis

Ref. 134.315 A-Rectangular light pot 92 x 22 cm ht 70 cm with Gerberas

Ref. 134.300B - Princess Light pot Ø 75 cm ht 1 m with Orchids and foliage

| RÉF.      | DESIGNATION                                                                                                                                                                                             | Height Plant (in m) | Per Unit<br>Qty | Ex Tax € | Amount Ex Tax € |
|-----------|---------------------------------------------------------------------------------------------------------------------------------------------------------------------------------------------------------|---------------------|-----------------|----------|-----------------|
|           | BOWL OF FLOWER                                                                                                                                                                                          |                     |                 |          |                 |
| 182.200   | Round Ø 30 cm                                                                                                                                                                                           | 0,40                |                 | 85,00    |                 |
|           | BUNCH OF FLOWERS  DELIVERY ORDER: 5 DAYS - ON EXHIBIT PLACE, ARANGEMENT LAST 3 DAYS, AFTER MUST BE DOING ANOTHER ARANGEMENT                                                                             |                     |                 |          |                 |
| 181.100   | Round Ø 10/15 cm                                                                                                                                                                                        | 0,10 / 0,15         |                 | 54,00    |                 |
| 181.200   | Round Ø 30/40 cm                                                                                                                                                                                        | 0,20 / 0,40         |                 | 120,00   |                 |
|           | BIG PLANTS FROM 3 TO 8 METERS HIGH. OTHER VARIETIES TOO IN HOUR GREENHOUSE, 15 MINUTES FROM PARIS                                                                                                       |                     |                 |          |                 |
| 123.220   | Ficus globe Ø 120 - 150 cm                                                                                                                                                                              | 2,50 / 3,00         |                 | 578,00   |                 |
| 122.160   | Olive tree Ø 150 cm - Ht. 2,50 à 3,00 m                                                                                                                                                                 | 2,50 / 3,00         |                 | 600,00   |                 |
|           | POTS ET ELEMENTS DE DECOR LUMINEUX  * BRANCHEMENT ÉLÉCTRIQUE ( PRISE FEMELLE) À LA CHARGE DU CLIENT  ** TOUTE DÉTÉRIORATION DE CABLE FACTURÉE AU PRIX DE LA REMISE EN ÉTAT À NEUF                       |                     |                 |          |                 |
| 134.259 A | Scarlett light pot Ø28 cm ht 1,80 m* with white arums and foliage (Flowers according to availability of season) The duration of the bouquet on lounge(show) is of 3 days, to plan a renewal in addition | 2,00 / 2,20         |                 | 397,00   |                 |
| 134.320 A | Marcantonio light Ø 50 cm ht 1,20 m*<br>with white amaryllis (Flowers according to availability of season)<br>The duration of the bouquet on lounge(show) is of 3 days, to plan a renewal in addition   | 1,70 / 1,80         |                 | 533,00   |                 |
| 134.300 B | Princess light Ø75 cm ht 1 m with Orchids and foliage*  (Flowers according to availability of season)  The duration of the bouquet on lounge(show) is of 3 days, to plan a renewal in addition          | 1,50 / 1,70         |                 | 397,00   |                 |
| 134.315 A | Rectangular light 92 x 22 cm with Gerberas * The duration of the bouquet on lounge(show) is of 3 days, to plan a renewal in addition                                                                    | 0,90                |                 | 288,00   |                 |
| 134.326 A | PVC New Pot Maxi light Ø 44 cm ht 1,20 m with box globe Ø 45 cm                                                                                                                                         | 1,50 / 1,70         |                 | 336,00   |                 |
| 134.327 A | PVC Kubis ASQ light 46 x 46 cm ht 1,10 m with Phormiums                                                                                                                                                 | 1,60 / 1,80         |                 | 318,00   |                 |