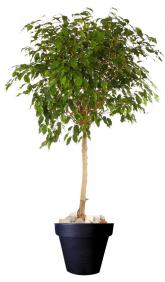

Ref. 113.160-Ficus ht 1,80/2m Ref. 134.359-Vas three black

Ref. 123.220-Ficus globe Ø1,20/1,50m ht 2,50 / 3 m Ref. 134.359 - Vas three black

Ref. 113.200 - Kentia ht 1,80/2m Ref. 134.359 - Vas three black

| RÉF.        | DÉSIGNATION                                                                                                                                                               | Height              | Qty | Ex Tax €         | Amount H.T. €   |
|-------------|---------------------------------------------------------------------------------------------------------------------------------------------------------------------------|---------------------|-----|------------------|-----------------|
| Pafruit 05K | The basket Ø 30 cm includes approximately 5 kg of mixed fruit (All our fruit is seasonal, some cultivated from organic farming) The baskets are to be restored**          |                     |     | 74,00            |                 |
| Pafruit10K  | The basket Ø 58 cm includes approximately 12 kg of mixed fruit (All our fruit is seasonal, some cultivated from organic farming) <b>The baskets are to be restored</b> ** |                     |     | 121,00           |                 |
|             | PLANTES INDIVIDUELLES AVEC CACHE-POT STANDARD / FREESTANDING PLANT WITH STANDARD FLOWER POT HOLDER                                                                        | Height Plant (in m) | Qty | P.U. Ex<br>Tax € | Amount Ex Tax € |
| 112.155     | Bay tree globe Ø 50 cm                                                                                                                                                    | 1,50                |     | 144,00           |                 |
| 112.160     | Bay tree globe Ø 60 cm                                                                                                                                                    | 1,80                |     | 173,00           |                 |
| 112.135     | Bay tree conical Ø 40/50 cm                                                                                                                                               | 1,50                |     | 112,00           |                 |
| 112.140     | Bay tree conical Ø 40/50 cm                                                                                                                                               | 1,80                |     | 170,00           |                 |
| 111.110     | Bamboo                                                                                                                                                                    | 1,50 / 2,00         |     | 125,00           |                 |
| 111.115     | Bamboo                                                                                                                                                                    | 2,00 / 2,50         |     | 151,00           |                 |
| 111.125     | Box globe Ø 35/40 cm                                                                                                                                                      | 0,50                |     | 130,00           |                 |
| 111.140     | Box conical Ø 50 cm                                                                                                                                                       | 1,00 / 1,20         |     | 110,00           |                 |
| 113.155     | Ficus Benjamina                                                                                                                                                           | 1,40 / 1,60         |     | 111,00           |                 |
| 113.160     | Ficus Benjamina                                                                                                                                                           | 1,80 / 2,00         |     | 118,00           |                 |
| 113.125     | Dracaena Marginata                                                                                                                                                        | 1,50 / 1,70         |     | 111,00           |                 |
| 113.130     | Dracaena Marginata                                                                                                                                                        | 1,80 / 2,00         |     | 125,00           |                 |
| 113.135     | Dracaena Marginata                                                                                                                                                        | 2,00 / 2,20         |     | 176,00           |                 |
| 113.195     | Kentia-Areca palms                                                                                                                                                        | 1,40 / 1,60         |     | 118,00           |                 |
| 113.200     | Kentia-Areca palms                                                                                                                                                        | 1,80 / 2,00         |     | 176,00           |                 |
| 112.020     | Olivier tige boule                                                                                                                                                        | 1,80 / 2,00         |     | 223,00           |                 |
| 113.220     | Phoenix roebelinii                                                                                                                                                        | 1,40 / 1,60         |     | 176,00           |                 |
| 113.230     | Phoenix roebelinii                                                                                                                                                        | 1,80 / 2,00         |     | 225,00           |                 |
| 113.310     | Spatiphyllum sensation                                                                                                                                                    | 1,20 / 1,50         |     | 116,00           |                 |
| 112.300     | Phormium                                                                                                                                                                  | 1,20 / 1,50         |     | 133,00           |                 |
| 112.310     | Phormium                                                                                                                                                                  | 1,50 / 1,75         |     | 166,00           |                 |
|             | FLOWER POT HOLDER                                                                                                                                                         |                     |     |                  |                 |
|             | TO REPLACE STANDARD                                                                                                                                                       |                     |     |                  |                 |
| 134.359     | Plastic Vas Three Black                                                                                                                                                   |                     |     | 58,00            |                 |
| 134.363     | Plastic Vas Three White                                                                                                                                                   |                     |     | 58,00            |                 |
| 136.300     | Basketwork                                                                                                                                                                |                     |     | 33,00            |                 |
|             | TROUGHS                                                                                                                                                                   |                     |     |                  |                 |
|             | WITH FOLIAGE AND FLOWERING PLANTS - TROUGHS COLOR: WHITE, BLACK, GREY                                                                                                     |                     |     |                  |                 |
| 143.200     | Rectangular 100 x 32 cm                                                                                                                                                   | 1,80                |     | 321,00           |                 |
|             | TREND TROUGHS                                                                                                                                                             |                     |     |                  |                 |
| 113.410 A   | Bonsaï ficus nitida in black Partner pot Ø 50 cm                                                                                                                          | 1,20 / 1,50         |     | 178,00           |                 |
| 113.410 B   | Zamioculcas in black Partner pot Ø 50 cm                                                                                                                                  | 1,30 / 1,50         |     | 162,00           |                 |
| 113.410 C   | Orchids in black Partner pot Ø 50 cm                                                                                                                                      | 1,00 / 1,10         |     | 187,00           |                 |
| 113.300 A   | Spatiphyllum sensation in black Partner pot Ø 50 cm                                                                                                                       | 1,80 / 2,00         |     | 162,00           |                 |
|             | COMPART MANTALIZED TROUGHS                                                                                                                                                |                     |     |                  |                 |
| 142.960     | Bambous hedge 1 m x 40 cm                                                                                                                                                 | 2,00 à 2,50         |     | 242,00           |                 |