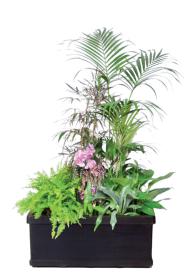

Ref. 113.410 C - Orchids in bac black Partner total ht  $1/1,10\,\mathrm{m}$ 

Ref. 143.200 - Black rectangular pot 100 x 32 cm Plants composition

Ref. 142.960 - Black rectangular pot 100 x 32 cm Bamboo hedge ht 2/2,50 m