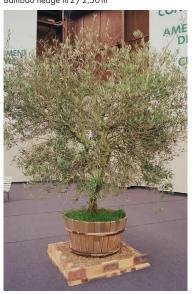

Réf. 112.020 - Olivier Ref. 134.359 - Black vas three

Ref. 182.200 - Bowl of flowers  $\varnothing$  30 cm

Ref. 113.300A - Spatiphyllum sensation in black Partner pot ht 1,80 / 2 m

Ref. 122.160-Olive tree  $\emptyset$  1,50m ht 2,50/3m

| RÉF.        | DÉSIGNATION                                                                                                                                                               | Height              | Qty | Ex Tax €         | Amount H.T. €   |
|-------------|---------------------------------------------------------------------------------------------------------------------------------------------------------------------------|---------------------|-----|------------------|-----------------|
| Pafruit 05K | The basket Ø 30 cm includes approximately 5 kg of mixed fruit (All our fruit is seasonal, some cultivated from organic farming) The baskets are to be restored**          |                     |     | 74,00            |                 |
| Pafruit10K  | The basket Ø 58 cm includes approximately 12 kg of mixed fruit (All our fruit is seasonal, some cultivated from organic farming) <b>The baskets are to be restored</b> ** |                     |     | 121,00           |                 |
|             | PLANTES INDIVIDUELLES AVEC CACHE-POT STANDARD / FREESTANDING PLANT WITH STANDARD FLOWER POT HOLDER                                                                        | Height Plant (in m) | Qty | P.U. Ex<br>Tax € | Amount Ex Tax € |
| 112.155     | Bay tree globe Ø 50 cm                                                                                                                                                    | 1,50                |     | 144,00           |                 |
| 112.160     | Bay tree globe Ø 60 cm                                                                                                                                                    | 1,80                |     | 173,00           |                 |
| 112.135     | Bay tree conical Ø 40/50 cm                                                                                                                                               | 1,50                |     | 112,00           |                 |
| 112.140     | Bay tree conical Ø 40/50 cm                                                                                                                                               | 1,80                |     | 170,00           |                 |
| 111.110     | Bamboo                                                                                                                                                                    | 1,50 / 2,00         |     | 125,00           |                 |
| 111.115     | Bamboo                                                                                                                                                                    | 2,00 / 2,50         |     | 151,00           |                 |
| 111.125     | Box globe Ø 35/40 cm                                                                                                                                                      | 0,50                |     | 130,00           |                 |
| 111.140     | Box conical Ø 50 cm                                                                                                                                                       | 1,00 / 1,20         |     | 110,00           |                 |
| 113.155     | Ficus Benjamina                                                                                                                                                           | 1,40 / 1,60         |     | 111,00           |                 |
| 113.160     | Ficus Benjamina                                                                                                                                                           | 1,80 / 2,00         |     | 118,00           |                 |
| 113.125     | Dracaena Marginata                                                                                                                                                        | 1,50 / 1,70         |     | 111,00           |                 |
| 113.130     | Dracaena Marginata                                                                                                                                                        | 1,80 / 2,00         |     | 125,00           |                 |
| 113.135     | Dracaena Marginata                                                                                                                                                        | 2,00 / 2,20         |     | 176,00           |                 |
| 113.195     | Kentia-Areca palms                                                                                                                                                        | 1,40 / 1,60         |     | 118,00           |                 |
| 113.200     | Kentia-Areca palms                                                                                                                                                        | 1,80 / 2,00         |     | 176,00           |                 |
| 112.020     | Olivier tige boule                                                                                                                                                        | 1,80 / 2,00         |     | 223,00           |                 |
| 113.220     | Phoenix roebelinii                                                                                                                                                        | 1,40 / 1,60         |     | 176,00           |                 |
| 113.230     | Phoenix roebelinii                                                                                                                                                        | 1,80 / 2,00         |     | 225,00           |                 |
| 113.310     | Spatiphyllum sensation                                                                                                                                                    | 1,20 / 1,50         |     | 116,00           |                 |
| 112.300     | Phormium                                                                                                                                                                  | 1,20 / 1,50         |     | 133,00           |                 |
| 112.310     | Phormium                                                                                                                                                                  | 1,50 / 1,75         |     | 166,00           |                 |
|             | FLOWER POT HOLDER                                                                                                                                                         |                     |     |                  |                 |
|             | TO REPLACE STANDARD                                                                                                                                                       |                     |     |                  |                 |
| 134.359     | Plastic Vas Three Black                                                                                                                                                   |                     |     | 58,00            |                 |
| 134.363     | Plastic Vas Three White                                                                                                                                                   |                     |     | 58,00            |                 |
| 136.300     | Basketwork                                                                                                                                                                |                     |     | 33,00            |                 |
|             | TROUGHS                                                                                                                                                                   |                     |     |                  |                 |
|             | WITH FOLIAGE AND FLOWERING PLANTS - TROUGHS COLOR: WHITE, BLACK, GREY                                                                                                     |                     |     |                  |                 |
| 143.200     | Rectangular 100 x 32 cm                                                                                                                                                   | 1,80                |     | 321,00           |                 |
|             | TREND TROUGHS                                                                                                                                                             |                     |     |                  |                 |
| 113.410 A   | Bonsaï ficus nitida in black Partner pot Ø 50 cm                                                                                                                          | 1,20 / 1,50         |     | 178,00           |                 |
| 113.410 B   | Zamioculcas in black Partner pot Ø 50 cm                                                                                                                                  | 1,30 / 1,50         |     | 162,00           |                 |
| 113.410 C   | Orchids in black Partner pot Ø 50 cm                                                                                                                                      | 1,00 / 1,10         |     | 187,00           |                 |
| 113.300 A   | Spatiphyllum sensation in black Partner pot Ø 50 cm                                                                                                                       | 1,80 / 2,00         |     | 162,00           |                 |
|             | COMPART MANTALIZED TROUGHS                                                                                                                                                |                     |     |                  |                 |
| 142.960     | Bambous hedge 1 m x 40 cm                                                                                                                                                 | 2,00 à 2,50         |     | 242,00           |                 |

| RÉF.      | DESIGNATION                                                                                                                                                                                             | Height Plant (in m) | Per Unit<br>Qty | Ex Tax € | Amount Ex Tax € |
|-----------|---------------------------------------------------------------------------------------------------------------------------------------------------------------------------------------------------------|---------------------|-----------------|----------|-----------------|
|           | BOWL OF FLOWER                                                                                                                                                                                          |                     |                 |          |                 |
| 182.200   | Round Ø 30 cm                                                                                                                                                                                           | 0,40                |                 | 85,00    |                 |
|           | BUNCH OF FLOWERS  DELIVERY ORDER: 5 DAYS - ON EXHIBIT PLACE, ARANGEMENT LAST 3 DAYS, AFTER MUST BE DOING ANOTHER ARANGEMENT                                                                             |                     |                 |          |                 |
| 181.100   | Round Ø 10/15 cm                                                                                                                                                                                        | 0,10 / 0,15         |                 | 54,00    |                 |
| 181.200   | Round Ø 30/40 cm                                                                                                                                                                                        | 0,20 / 0,40         |                 | 120,00   |                 |
|           | BIG PLANTS FROM 3 TO 8 METERS HIGH. OTHER VARIETIES TOO IN HOUR GREENHOUSE, 15 MINUTES FROM PARIS                                                                                                       |                     |                 |          |                 |
| 123.220   | Ficus globe Ø 120 - 150 cm                                                                                                                                                                              | 2,50 / 3,00         |                 | 578,00   |                 |
| 122.160   | Olive tree Ø 150 cm - Ht. 2,50 à 3,00 m                                                                                                                                                                 | 2,50 / 3,00         |                 | 600,00   |                 |
|           | POTS ET ELEMENTS DE DECOR LUMINEUX  * BRANCHEMENT ÉLÉCTRIQUE ( PRISE FEMELLE) À LA CHARGE DU CLIENT  ** TOUTE DÉTÉRIORATION DE CABLE FACTURÉE AU PRIX DE LA REMISE EN ÉTAT À NEUF                       |                     |                 |          |                 |
| 134.259 A | Scarlett light pot Ø28 cm ht 1,80 m* with white arums and foliage (Flowers according to availability of season) The duration of the bouquet on lounge(show) is of 3 days, to plan a renewal in addition | 2,00 / 2,20         |                 | 397,00   |                 |
| 134.320 A | Marcantonio light Ø 50 cm ht 1,20 m*<br>with white amaryllis (Flowers according to availability of season)<br>The duration of the bouquet on lounge(show) is of 3 days, to plan a renewal in addition   | 1,70 / 1,80         |                 | 533,00   |                 |
| 134.300 B | Princess light Ø75 cm ht 1 m with Orchids and foliage*  (Flowers according to availability of season)  The duration of the bouquet on lounge(show) is of 3 days, to plan a renewal in addition          | 1,50 / 1,70         |                 | 397,00   |                 |
| 134.315 A | Rectangular light 92 x 22 cm with Gerberas * The duration of the bouquet on lounge(show) is of 3 days, to plan a renewal in addition                                                                    | 0,90                |                 | 288,00   |                 |
| 134.326 A | PVC New Pot Maxi light Ø 44 cm ht 1,20 m with box globe Ø 45 cm                                                                                                                                         | 1,50 / 1,70         |                 | 336,00   |                 |
| 134.327 A | PVC Kubis ASQ light 46 x 46 cm ht 1,10 m with Phormiums                                                                                                                                                 | 1,60 / 1,80         |                 | 318,00   |                 |