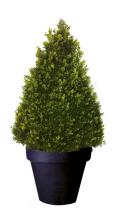

Ref. 113.130 - Dracaena maginata ht 1,80/2m Ref. 134.359 - Vas three black

Ref. 111.140-Box conical Ø 50 cm ht 1/1,20 m Ref. 134.359-Vas three black

Réf. 111.125-Box globe Ø 35/40 cm ht 0,50 m Réf. 134.359-Vas three black

| RÉF.        | DÉSIGNATION                                                                                                                                                               | Height              | Qty | Ex Tax €         | Amount H.T. €   |
|-------------|---------------------------------------------------------------------------------------------------------------------------------------------------------------------------|---------------------|-----|------------------|-----------------|
| Pafruit 05K | The basket Ø 30 cm includes approximately 5 kg of mixed fruit (All our fruit is seasonal, some cultivated from organic farming) The baskets are to be restored**          |                     |     | 74,00            |                 |
| Pafruit10K  | The basket Ø 58 cm includes approximately 12 kg of mixed fruit (All our fruit is seasonal, some cultivated from organic farming) <b>The baskets are to be restored</b> ** |                     |     | 121,00           |                 |
|             | PLANTES INDIVIDUELLES AVEC CACHE-POT STANDARD / FREESTANDING PLANT WITH STANDARD FLOWER POT HOLDER                                                                        | Height Plant (in m) | Qty | P.U. Ex<br>Tax € | Amount Ex Tax € |
| 112.155     | Bay tree globe Ø 50 cm                                                                                                                                                    | 1,50                |     | 144,00           |                 |
| 112.160     | Bay tree globe Ø 60 cm                                                                                                                                                    | 1,80                |     | 173,00           |                 |
| 112.135     | Bay tree conical Ø 40/50 cm                                                                                                                                               | 1,50                |     | 112,00           |                 |
| 112.140     | Bay tree conical Ø 40/50 cm                                                                                                                                               | 1,80                |     | 170,00           |                 |
| 111.110     | Bamboo                                                                                                                                                                    | 1,50 / 2,00         |     | 125,00           |                 |
| 111.115     | Bamboo                                                                                                                                                                    | 2,00 / 2,50         |     | 151,00           |                 |
| 111.125     | Box globe Ø 35/40 cm                                                                                                                                                      | 0,50                |     | 130,00           |                 |
| 111.140     | Box conical Ø 50 cm                                                                                                                                                       | 1,00 / 1,20         |     | 110,00           |                 |
| 113.155     | Ficus Benjamina                                                                                                                                                           | 1,40 / 1,60         |     | 111,00           |                 |
| 113.160     | Ficus Benjamina                                                                                                                                                           | 1,80 / 2,00         |     | 118,00           |                 |
| 113.125     | Dracaena Marginata                                                                                                                                                        | 1,50 / 1,70         |     | 111,00           |                 |
| 113.130     | Dracaena Marginata                                                                                                                                                        | 1,80 / 2,00         |     | 125,00           |                 |
| 113.135     | Dracaena Marginata                                                                                                                                                        | 2,00 / 2,20         |     | 176,00           |                 |
| 113.195     | Kentia-Areca palms                                                                                                                                                        | 1,40 / 1,60         |     | 118,00           |                 |
| 113.200     | Kentia-Areca palms                                                                                                                                                        | 1,80 / 2,00         |     | 176,00           |                 |
| 112.020     | Olivier tige boule                                                                                                                                                        | 1,80 / 2,00         |     | 223,00           |                 |
| 113.220     | Phoenix roebelinii                                                                                                                                                        | 1,40 / 1,60         |     | 176,00           |                 |
| 113.230     | Phoenix roebelinii                                                                                                                                                        | 1,80 / 2,00         |     | 225,00           |                 |
| 113.310     | Spatiphyllum sensation                                                                                                                                                    | 1,20 / 1,50         |     | 116,00           |                 |
| 112.300     | Phormium                                                                                                                                                                  | 1,20 / 1,50         |     | 133,00           |                 |
| 112.310     | Phormium                                                                                                                                                                  | 1,50 / 1,75         |     | 166,00           |                 |
|             | FLOWER POT HOLDER                                                                                                                                                         |                     |     |                  |                 |
|             | TO REPLACE STANDARD                                                                                                                                                       |                     |     |                  |                 |
| 134.359     | Plastic Vas Three Black                                                                                                                                                   |                     |     | 58,00            |                 |
| 134.363     | Plastic Vas Three White                                                                                                                                                   |                     |     | 58,00            |                 |
| 136.300     | Basketwork                                                                                                                                                                |                     |     | 33,00            |                 |
|             | TROUGHS                                                                                                                                                                   |                     |     |                  |                 |
|             | WITH FOLIAGE AND FLOWERING PLANTS - TROUGHS COLOR: WHITE, BLACK, GREY                                                                                                     |                     |     |                  |                 |
| 143.200     | Rectangular 100 x 32 cm                                                                                                                                                   | 1,80                |     | 321,00           |                 |
|             | TREND TROUGHS                                                                                                                                                             |                     |     |                  |                 |
| 113.410 A   | Bonsaï ficus nitida in black Partner pot Ø 50 cm                                                                                                                          | 1,20 / 1,50         |     | 178,00           |                 |
| 113.410 B   | Zamioculcas in black Partner pot Ø 50 cm                                                                                                                                  | 1,30 / 1,50         |     | 162,00           |                 |
| 113.410 C   | Orchids in black Partner pot Ø 50 cm                                                                                                                                      | 1,00 / 1,10         |     | 187,00           |                 |
| 113.300 A   | Spatiphyllum sensation in black Partner pot Ø 50 cm                                                                                                                       | 1,80 / 2,00         |     | 162,00           |                 |
|             | COMPART MANTALIZED TROUGHS                                                                                                                                                |                     |     |                  |                 |
| 142.960     | Bambous hedge 1 m x 40 cm                                                                                                                                                 | 2,00 à 2,50         |     | 242,00           |                 |